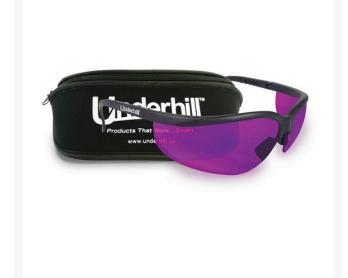

## Underhill Turfspy Glasses (Purple) Turf/Plant/Tree Stress Detection Glasses - Shatter Proof Polycarbonate Safety Lens w/Case

## Details

See turf stress 2-10 days before it's visible to the naked eye! Spot potential turf diseases such as pythium, poa grass, and yellow patch before a serious problem arises. Broken or underperforming sprinklers are easily detected, as well as high traffic activity and early weed growth. Attractive wrap-around glasses with adjustable nosepiece features shatter-proof purple polycarbonate safety lens. Protective case included. Ideal for golf courses, sports fields, sod farms and large turf areas.

- Turf stress detection at a glance!
- Case included
- 2-10 days before it's visible to naked eye
- Detects pythium, poa grass, yellow spot
- Broken sprinklers
- High traffic areas
- Early weed growth
- Adjustable nosepiece
- Shatter-proof purple polycarbonate lenses