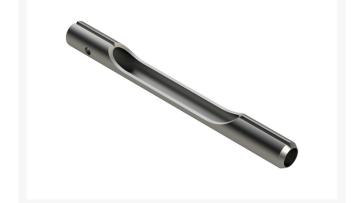

### Details

Manufactured in our own facility from heavy-duty alloy steel and heat treated to RC45-48 for durability and wear, these spoons are formed with an open slot in the side for easy core ejection and to avoid plugging.

#### Specifications

| Manufacturer         | R&R Products     |
|----------------------|------------------|
| A - Tine Type        | Alloy Spoon      |
| B - Tine Mounting    | -                |
| Dia.                 |                  |
| C - Tine Length      | 1 in (254mm)     |
| D - Tine Tip Outside | .930 in (23.6mm) |
| (Hole) Dia.          |                  |
| E - Tine Tip Inside  | .660 in (16.8mm) |
| (Core) Dia.          |                  |
| F - Tine Wall        | .135 in (3.4mm)  |
| Thickness            |                  |