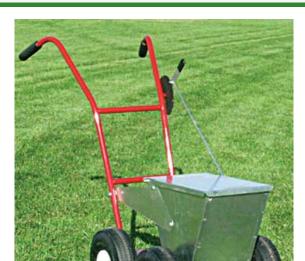

## **Details**

The most durable dry line markers available. Galvanized steel container and lid prevent rusting. Built on 11-gauge welded steel chassis for durability, and 1/2" axles and drive shafts for strength. Four large 10" dia. pneumatic tires for easy rolling. Dual welded structural steel handles with mounted control lever for instant on/off. Comfort foam hand grips. Precise 2" to 4" lines. 18 month warranty.

- Galvanized steel container and welded steel chassis for durability
- 1/2" axles and drive shafts for strength
- Control lever mounted to dual handles
- Comfort foam hand grips