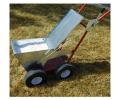

## **Newstripe NewLiner HD Dry Line Marker - 100 lb**

RNS1745

## **Details**

The most durable dry line markers available. Galvanized steel container and lid prevent rusting. Built on 11-gauge welded steel chassis for durability, and 1/2" axles and drive shafts for strength. Four large 10" dia. pneumatic tires for easy rolling. Dual welded structural steel handles with mounted control lever for instant on/off. Comfort foam hand grips. Precise 2" to 4" lines. 18 month warranty.

- Durable galvanized steel container and lid
- 11-gauge welded steel chassis
- 1/2" axles and drive shafts
- Structural steet handles
- Precise 2" to 4" lines

## **Specifications**

Manufacturer New Stripe Capacity 100 lb

Dimensions 36 in L x 22 in W x 22 in

Н

18 month

Manufacturer's

Warranty

Material Galvanized Steel
Tires 10 in Pneumatic