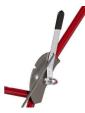

## **Details**

The most durable dry line markers available. Galvanized steel container and lid prevent rusting. Built on 11-gauge welded steel chassis for durability, and 1/2" axles and drive shafts for strength. Four large 10" dia. pneumatic tires for easy rolling. Dual welded structural steel handles with mounted control lever for instant on/off. Comfort foam hand grips. Precise 2" to 4" lines. 18 month warranty.