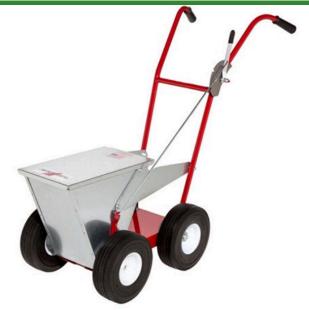

## **Details**

The most durable dry line markers available. Galvanized steel container and lid prevent rusting. Built on 11-gauge welded steel chassis for durability, and 1/2" axles and drive shafts for strength. Four large 10" dia. pneumatic tires for easy rolling. Dual welded structural steel handles with mounted control lever for instant on/off. Comfort foam hand grips. Precise 2" to 4" lines. 18 month warranty.

- Durable galvanized steel container and lid
- 11-gauge welded steel chassis
- 1/2" axles and drive shafts
- Structural steet handles
- Precise 2" to 4" lines

## **Specifications**

Manufacturer New Stripe Capacity 100 lb

Dimensions 36 in L x 22 in W x 22 in

Н

18 month

Manufacturer's

Warranty

Material Galvanized Steel
Tires 10 in Pneumatic