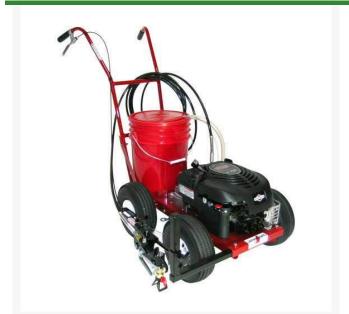

## **Newstripe 4250 Airless Striping Machine**

RNS4250

## **Details**

This economical, high pressure airless field and pavement striper has the great features of larger units but the lightweight design makes it easy to push across the roughest surfaces. The ergonomic four-wheel design quickly and easily produces straight 2" to 6" wide lines. Plus, the 0-3000 psi adjustable pressure pump lets you spray perfect bright lines efficiently without wasting paint. Compact in design to quickly and efficiently stripe without time consuming and costly set up.

- 190 cc Briggs & Stratton engine
- Accepts 5-gallon pail
- All-welded steel construction
- Sprays water-base or oil-base paints

## **Specifications**

Manufacturer New Stripe Capacity 5 gal

Dimensions 54 in L x 25 in W x 38 in

Н

Flow Rate .34 gpm Manufacturer's 18 month

Warranty

Maximum Pressure 0-3000 psi

Tires 10 in Pneumatic

Weight (lbs) 105 lb