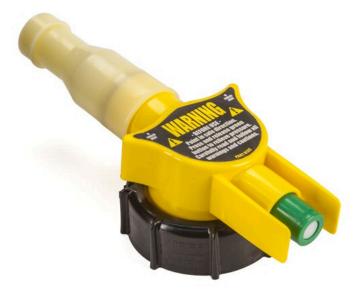

## **No-Spill Nozzle Assembly**

## **Details**

No Spill 6132 push button nozzle assembly is designed to stop flow automatically when the tank reaches full and features an integrated 20 mesh Stainless Steel filter screen to stop dirt and debris. The specially vented nozzle produces a fuel flow rate of almost 3 gallons per minute. The attached dust cover keeps the spout clean. Use with 2010 or newer models with Child Resistant Post. For 2009 and prior models, the 6132 Nozzle Assembly may be used by removing the CR Neck Ring.

- Designed to stop flow automatically when tank is full
- Automatically vents, reclaims fumes while pouring
- Integrated 20 mesh Stainless Steel filter screen
- Fuel fill rate of almost 3 gallons per minute
- Attached dust cover to keep spout clean
- Use with 2010 or newer No-Spill models
- Use with 2009 or older by removing the CR **Neck Ring**