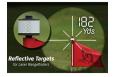

## Details

The Spryte Elite Flag Reflector features a slightly smaller 1.25" diameter while still featuring great visual, reflectability and accuracy for rangefinder players resulting in increased speed of play. Easily screws on top of the flagstick for instant use. The soft foam base protects flagstick and greens, if dropped. Box/20.

- Easily find the distance to the flag
- 1.25" surface for all laser rangefinder players
- Increases speed of play
- Simply screw on top of the flagstick
- Soft foam base protects flagstick and greens if dropped