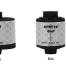

## Details

The Spryte Elite Flag Reflector features a slightly smaller 1.25" diameter while still featuring great visual, reflectability and accuracy for rangefinder players resulting in increased speed of play. Easily screws on top of the flagstick for instant use. The soft foam base protects flagstick and greens, if dropped. Box/20.

- Easily find the distance to the flag
- 1.25" surface for all laser rangefinder players
- Increases speed of play
- Simply screw on top of the flagstick
- Soft foam base protects flagstick and greens if dropped

## Specifications

| Manufacturer     | Spryte  |
|------------------|---------|
| Marker Diameter  | 1.25 in |
| Package Quantity | 20      |