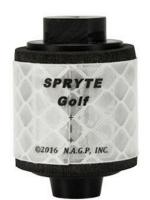

## Details

The Spryte Elite Flag Reflector features a slightly smaller 1.25" diameter while still featuring great visual, reflectability and accuracy for rangefinder players resulting in increased speed of play. Easily screws on top of the flagstick for instant use. The soft foam base protects flagstick and greens, if dropped. Box/20.

- Easily find the distance to the flag
- 1.25" surface for all laser rangefinder players
- Increases speed of play
- Simply screw on top of the flagstick
- Soft foam base protects flagstick and greens if dropped

## Specifications

| Manufacturer     | Spryte  |
|------------------|---------|
| Marker Diameter  | 1.25 in |
| Package Quantity | 20      |