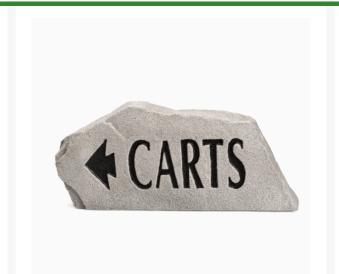

## **Direction Sign - "Carts" - Greystone** RP06031

## Details

Keep carts moving in the right direction with Cart Directional Signs made of natural-looking synthetic rock. Double-sided lettering. Extremely durable and attractive. 10" x 4" x 2" thick. Includes stainless steel spike. Carts Directional, Sandstone.

- Attractive natural -looking synthetic rock
- Double sided
- Stainless steel mounting spike