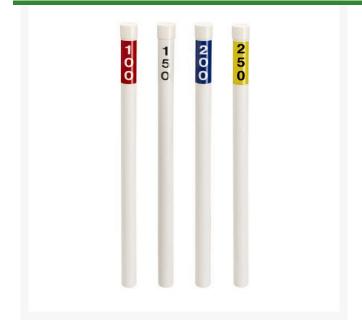

### Details

Highly visible, easy to install, and economical, too! Use the driving tool and ground anchor (available separately) for quick and easy installation. Set includes 46 ea: 32" White PVC Markers, 7" Ground Anchors & Caps Decals: 14 ea: 100, 150 & 200 yards; 4 ea: 250 yards

#### **Replacement Parts**

| RP09310 | Distance Marker - Red  |
|---------|------------------------|
|         | 100                    |
| RP09320 | Distance Marker -      |
|         | Black 150              |
| RP09330 | Distance Marker - Blue |
|         | 200                    |
| RP09340 | Distance Marker -      |
|         | Yellow 250             |
| RP16157 | Ground Anchor - White  |
|         |                        |