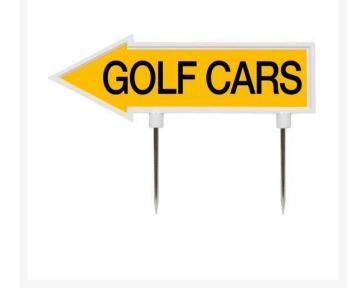

## **15" Arrow Sign - "Golf Cars" - Yellow** with Black RP10004

## Details

R&R 15" x 4" direction arrows are made of durable cast aluminum with two, 5 1/2" replaceable stakes. Decal on both sides. "Golf Cars" Yellow / black.

- Durable cast aluminum
- Replaceable stakes
- Decal on both sides

## **Specifications**

| Manufacturer |  |
|--------------|--|
| Color        |  |
| Dimensions   |  |
| Material     |  |

R&R Products Yellow / Black 15 x 4 in Cast Aluminum

**Replacement Parts** 

RP10004DL