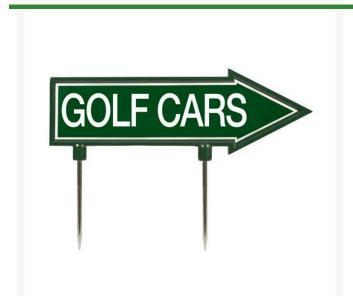

# 15" Arrow Sign -" Golf Cars" - Green with White

RP10054

#### **Details**

R&R 15" x 4" direction arrows are made of durable cast aluminum with two, 5 1/2" replaceable stakes. Decal on both sides. "Golf Cars" Green / white.

- Durable
- Replaceable stakes
- Decal on both sides

### **Specifications**

Manufacturer R&R Products
Color Green / White
Dimensions 15 x 4 in
Material Cast Aluminum