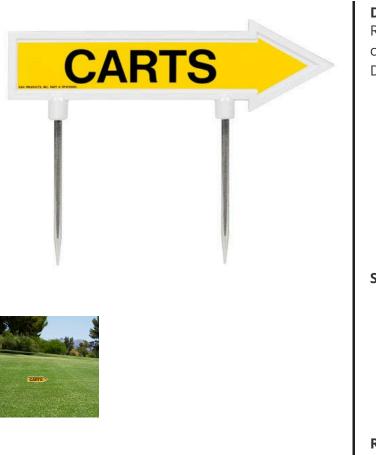

## Details

R&R 11" x 2" direction arrows are made of durable cast aluminum with two, 5 1/2" replaceable stakes. Decal on both sides. "Carts" Yellow/black.

- Durable cast aluminum
- Replaceable stakes
- Decal on both sides

## Specifications

| Manufacturer |  |
|--------------|--|
| Color        |  |
| Dimensions   |  |
| Material     |  |

R&R Products Yellow / Black 11 x 2 in Cast Aluminum