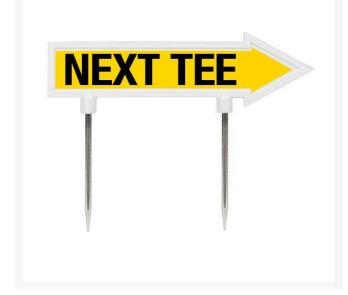

## Details

R&R 11" x 2" direction arrows are made of durable cast aluminum with two, 5 1/2" replaceable stakes. Decal on both sides. "Next Tee" Yellow/black.

- Durable cast aluminum
- Replaceable stakes
- Decal on both sides

## Specifications

| Manufacturer |
|--------------|
| Color        |
| Dimensions   |
| Material     |

R&R Products Yellow / Black 11 x 2 in Cast Aluminum