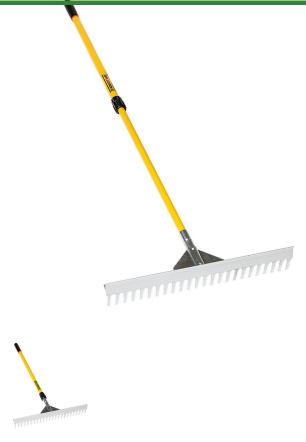

## **Baserunner Field Rake 30in**

RP12502

## **Details**

The Baserunner Rake is a field rake with a telescopic handle that reduces in size for easy storage. The perfect tool for both the sports industry for grooming infields and for the professional lawn and garden industry. The high straight edge is excellent for grading, while the rounded teeth are nongouging. The double lock telescopic fiberglass handle easily adjusts from 39in to 70in.

- Field rake for grooming infields and for the professional lawn and garden industry
- High straight edge for grading Non-gouging rounded teeth
- Non-gouging rounded teeth
- Double lock telescopic handle