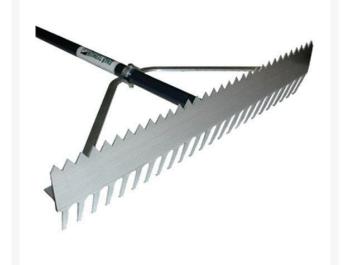

## Dual Purpose Rake 36in RP12536

## Details

This innovative and versatile rake features two tooth designs. The "V" teeth on one side scarify, break up hard packed clay and grading. Flip the head over and the long teeth are for wet clay and general raking. Sturdy wrap-around support braces for commercial use on the powder-coated 66" blue aluminum handle with 6" non-slip grip.

- Two tooth profiles
- Short teeth scarify, break up clay, and grade
- Long teeth for wet clay and general raking
- Warp-around support bracing
- Powder-coated 66" aluminum handle
- Non-slip grip for comfort

## Specifications

Manufacturer Handle Material Tool Head Width Kenyon Tools Aluminum 36 in