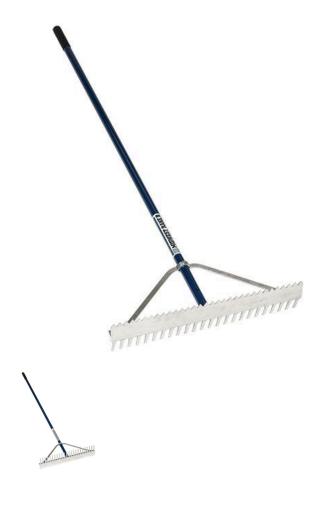

## **Dual Purpose Rake 24in**

RP12524

## **Details**

This innovative and versatile rake features two tooth designs. The "V" teeth on one side scarify, break up hard packed clay and grading. Flip the head over and the long teeth are for wet clay and general raking. Sturdy wrap-around support braces for commercial use on the powder-coated 66" blue aluminum handle with 6" non-slip grip.

- Dual purpose rake
- Short "V" Teeth on One Side Break Up Hard Packed Cla and Grading
- Long teeth on other sidedesigned for wet clay and general raking
- Wrap-around support braces
- Non-slip grip for comfort
- 66" powder-coated aluminum handle