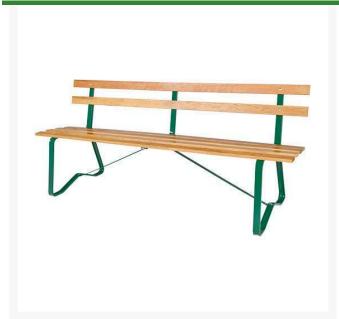

# Park Bench with Back - Forest Green

RP1455FG

#### **Details**

A comfortable bench offers the golfer an ideal opportunity to appreciate the beauty of his surroundings, catch his breath, and relax for a moment. The value of providing adequate seating on the course cannot be underestimated. Solid Oak 6' benches are finished with marine varnish for beauty and long life. Steel frame, powder-coated paint.

- Solid oak finished with marine varnish
- Steel frame with powder-coated paint

## **Specifications**

Manufacturer R&R Products Color Forest Green