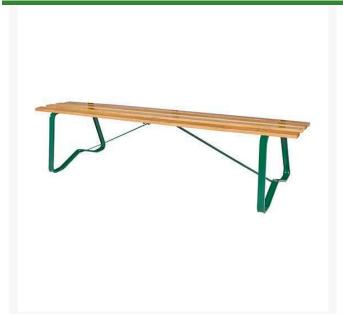

## Park Bench Without Back - Forest Green

**RP1500FG** 

## **Details**

A comfortable bench offers the golfer an ideal opportunity to appreciate the beauty of his surroundings, catch his breath, and relax for a moment. The value of providing adequate seating on the course cannot be underestimated. Solid Oak 6' benches are finished with marine varnish for beauty and long life. Steel frame, powder-coated paint.

## **Specifications**

Manufacturer Color R&R Products Forest Green