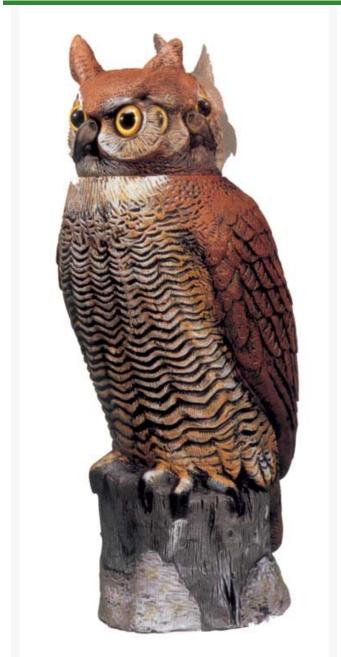

## **Great Horned Owl w/Rotating Head**RP2014

## **Details**

Startle birds and other pests with this lifelike natural predator. His head bobs, turns and swivels even in a gentle breeze while his intense, huge golden eyes stare and flash in the sun. Birds believe they are being followed and avoid the area. Hand painted for maximum realism and effectiveness. Fill with sand or gravel for greatest stability. Place on fence post, around water features, garden areas, or anywhere you have a bird problem. 18" tall.

- Startles prey animals
- Head bobs, turns and swivels
- Eyes flash in the sun
- Hand painted
- Fill with sand or gravel for stability