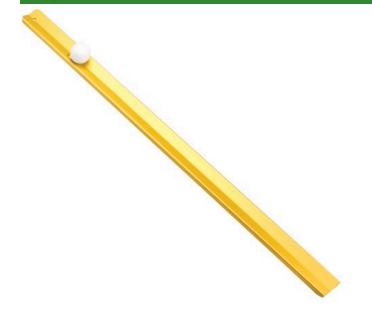

## **Details**

Greens speed uniformity - a significant aspect of the golf course! The R&R "Golden Rule" green speed meter, made of anodized, extruded 1/4" aluminum bar, with V-shaped groove and machined 20 degree ball release notch, enables correct speed velocity and calculation of each green. Speed chart and protective storage case included.

- Calculates correct speed velocity of each green
- Anodized, extruded 1/4" aluminum
- Speed chart and storage case included