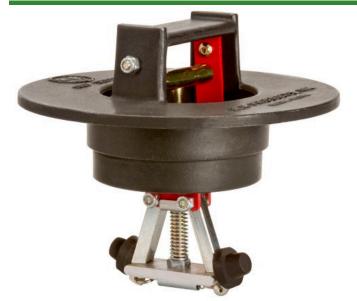

## Putting Cup Retriever w/Setter RP220

## **Details**

Quickly remove any style putting cup from holes. Constructed of heavy duty steel and powder painted. Rubber pads press against cup interior to establish a firm grip on the cup. Straight removal of cup eliminates damage to turf edge around the hole. Retrieving mechanism available with or without cup setter. Simply drill two holes to mount to cup setter if desired.

- Removes cups without damage to turf edge
- Heavy-duty steel construction with powdercoated paint finish
- Drill two holes to mount to cup setter