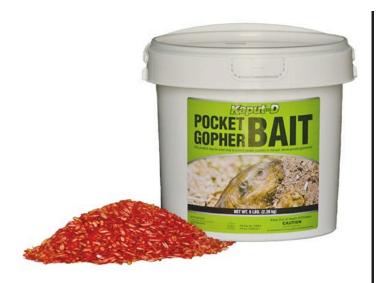

## **Kaput D Pocket Gopher Bait - 5 lbs**

RP2870-5

## **Details**

Rid your course of gophers and prairie dogs by injecting poison wheat directly into their main runs. This paraffin-coated wheat is water resistant to withstand irrigation without breaking down before eaten. After eating the wheat poisoned bait, the gophers return to their next and die within 3-4 days. This allows time for all gophers to eat before they see death occurring. Use the Gopher Bait Probe for easy application and proper amount of bait. 30 lb. pail.

- Gets rid of gophers and prairie dogs
- Parafin-coated wheat is water resistant
- Die within 3-4 days