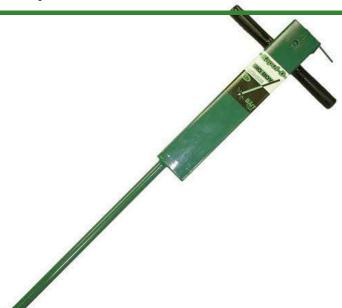

## **Kaput Gopher Bait Probe - Heavy Duty** RP2871

## **Details**

Designed especially for golf courses, this heavy duty, all-steel probe holds enough bait for 20-25 applications without refilling. Easily applies premeasured amount of wheat with a turn of the handle directly into the tunnel where the gophers live. Built to last.

- Holds 20-25 applications
- All steel construction
- Applies pre-measured amount of wheat bait
- Built to last