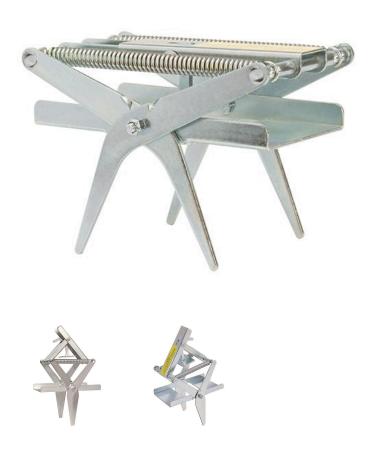

## Mole Eliminator Trap RP2880

## Details

Eliminate - don't relocate! Rid unsightly ridges because of pesky moles with this unique "easy-set" scissor-type assembly. Position trap over active tunnel, then step down on the lever with your foot to activate trap. May be used in soft, hard, or rocky soil. Made of durable electro-plated steel to withstand years of use. Effective and humane.

- Easy-set assembly
- Durable, electro-plated steel
- Effective and humane