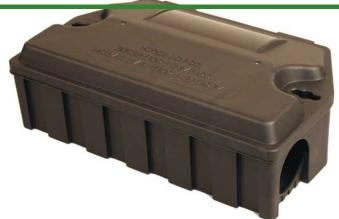

## **Rat Bait Station**

RP2895

## **Details**

A double-tunnel bait station designed for mouse or rat treatment programs using blocks, loose grain, glue strips or traps. Constructed of heavy duty polypropylene with rotating hinge that won't crack or break in cold weather. Unique locking barb mechanism reduces the risk of accidental access, protecting children and pets. Moisture resistant. Anchoring slot to secure station. Bait tray for quick and easy clean-out. Use indoor or outdoor. 13" x 8".

- Double tunnel design accommodates use of various treatments
- Lock resists accidental access
- Quick and easy clean-out
- Indoor or outdoor use
- Moisture resistant