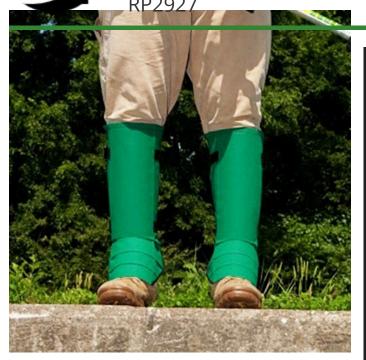

## **Details**

CrackShot Shin Guardz are designed to protect the operators of lawn mowers and string trimmers from cutting debris ejected toward the operator's feet and lower legs Shin Guardz covers the front and sides of the shin, front of the ankle and metatarsal area of the foot and is secured in place with 1-inch polyester straps and quick-release buckles. Cool and comfortable. Ideal shin guard protection for landscaping, construction, arborist, hunters, utility, industrial, municipalities and snake protection. Weigh only 7 ounces each. Impact tested to ASTM1342-05 Standards and meets California Technical Bulletin #117, Section E, CS-191-53 flameretardant specifications. Forest Green. One size fits all. Made in U.S.A.

- Foot, Ankle and Lower Leg Protection
- Secured by 1 in. Polyester Straps and Quick Release Buckles
- Comfortable and Cool
- Impact Tested ASTM-1342-05
- Flame Retardant
- One Size Fits All
- Forest Green Color
- Made in U.S.A.