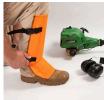

## **Details**

CrackShot Shin Guardz are designed to protect the operators of lawn mowers and string trimmers from cutting debris ejected toward the operator's feet and lower legs Shin Guardz covers the front and sides of the shin, front of the ankle and metatarsal area of the foot and is secured in place with 1-inch polyester straps and quick-release buckles. Cool and comfortable. Ideal shin guard protection for landscaping, construction, arborist, hunters, utility, industrial, municipalities and snake protection. Weigh only 7 ounces each. Impact tested to ASTM1342-05 Standards and meets California Technical Bulletin #117, Section E, CS-191-53 flameretardant specifications. Forest Green. One size fits all. Made in U.S.A.

- Foot, Ankle and Lower Leg Protection
- Secured by 1 in. Polyester Straps and Quick Release Buckles
- Comfortable and Cool
- Impact Tested ASTM-1342-05
- Flame Retardant
- One Size Fits All
- Forest Green Color
- Made in U.S.A.