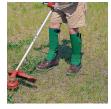

## **Details**

CrackShot Shin Guardz are designed to protect the operators of lawn mowers and string trimmers from cutting debris ejected toward the operator's feet and lower legs Shin Guardz covers the front and sides of the shin, front of the ankle and metatarsal area of the foot and is secured in place with 1-inch polyester straps and quick-release buckles. Cool and comfortable. Ideal shin guard protection for landscaping, construction, arborist, hunters, utility, industrial, municipalities and snake protection. Weigh only 7 ounces each. Impact tested to ASTM1342-05 Standards and meets California Technical Bulletin #117, Section E, CS-191-53 flameretardant specifications. Forest Green. One size fits all. Made in U.S.A.

- Foot, Ankle and Lower Leg Protection
- Secured by 1 in. Polyester Straps and Quick Release Buckles
- Comfortable and Cool
- Impact Tested ASTM-1342-05
- Flame Retardant
- One Size Fits All
- Forest Green Color
- Made in U.S.A.