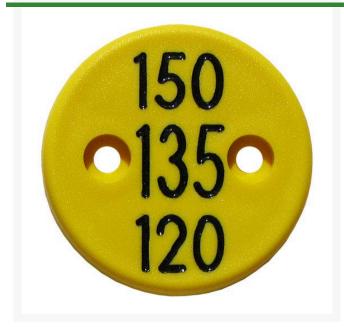

## **Sprinkler Cap Yardage Marker - 3 Numbers**

RP311-3

## **Details**

Replacement yardage caps provide high visibility distance information from sprinkler head to green. Recessed numbers are engraved directly into the cap. Paint is guaranteed for the life of the cap. Black ABS material with yellow numbers standard. Optional cap colors available: yellow, white or lavender with black numbers. Three yardage numbers.

- Fits Eagle Model 701
- Highly visible distance information
- Recessed numbers engraved into cap
- Black cap with yellow numbers standard, opt cap colors avail