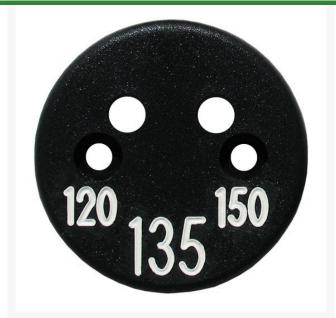

## **Details**

Replacement yardage caps provide high visibility distance information from sprinkler head to green. Recessed numbers are engraved directly into the cap. Markers are available with one or three yardage numbers per cap. Black ABS material with yellow numbers standard. Optional cap colors available: yellow, white or lavender with black numbers. Three yardage numbers.

- Fits Eagle Model 751
- Highly visible distance information
- · Recessed numbers engraved
- Paint guaranteed for life of cap
- Black cap with yellow numbers standard, opt cap colors avail