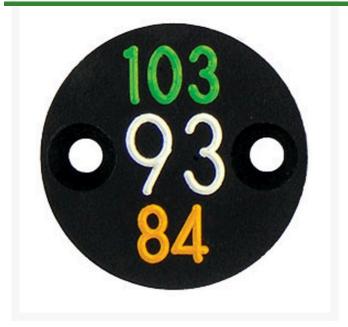

## Sprinkler Cap Yardage Marker - 3 Numbers RP326-3

## Details

Replacement yardage caps provide high visibility distance information from sprinkler head to green. Recessed numbers are engraved directly into the cap. Markers are available with one or three yardage numbers per cap. Black ABS material with yellow numbers standard. Optional cap colors available: yellow, white or lavender with black numbers. Three yardage numbers.

- Fits Eagle Model 700
- Highly visible distance information
- Recessed numbers engraved into cap
- Black cap with yellow numbers standard, opt cap colors avail