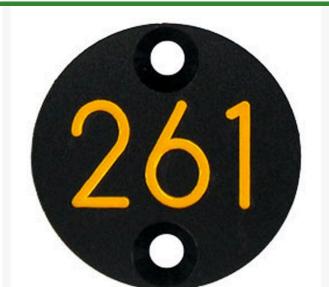

## **Sprinkler Cap Yardage Marker - 1 Number**

**RP327** 

## **Details**

Replacement yardage caps provide high visibility distance information from sprinkler head to green. Recessed numbers are engraved directly into the cap. Markers are available with one or three yardage numbers per cap. Black ABS material with yellow numbers standard. Optional cap colors available: yellow, white or lavender with black numbers. 1 yardage number.

- Fits Eagle model 900
- Highly visible distance information
- Recessed numbers engraved into the cap
- Black cap with yellow numbers standard, opt cap colors avail