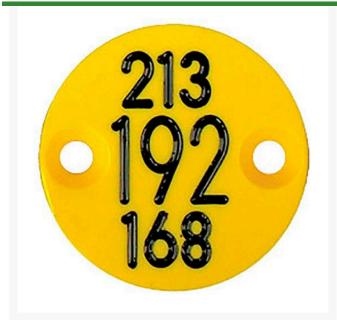

## **Sprinkler Cap Yardage Marker - 3 Numbers**

RP327-3

## **Details**

Replacement yardage caps provide high visibility distance information from sprinkler head to green. Recessed numbers are engraved directly into the cap. Markers are available with one or three yardage numbers per cap. Black ABS material with yellow numbers standard. Optional cap colors available: yellow, white or lavender with black numbers. 3 yardage numbers.

- Fits Eagle model 900
- Highly visible distance information
- Recessed numbers engraved into the cap
- Black cap with yellow numbers standard, opt cap colors avail