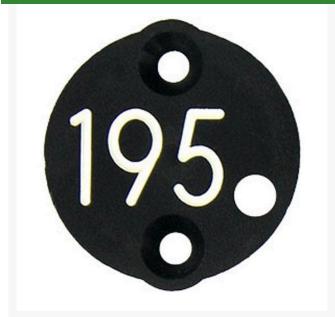

## Sprinkler Cap Yardage Marker - 1 Number

**RP328** 

## **Details**

Replacement yardage caps provide high visibility distance information from sprinkler head to green. Recessed numbers are engraved directly into the cap. Markers are available with one or three yardage numbers per cap. Black ABS material with yellow numbers standard. Optional cap colors available: yellow, white or lavender with black numbers. 1 yardage number.

- Fits Eagle model 950
- Highly visible distance information
- Recessed numbers engraved into the cap
- Black cap with yellow numbers standard, opt cap colors avail