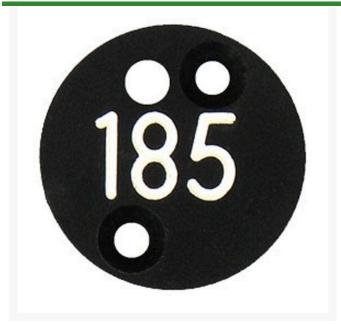

## Sprinkler Cap Yardage Marker - 1 Number

**RP329** 

## Details

Replacement yardage caps provide high visibility distance information from sprinkler head to green. Recessed numbers are engraved directly into the cap. Markers are available with one or three yardage numbers per cap. Black ABS material with yellow numbers standard. Optional cap colors available: yellow, white or lavender with black numbers. One yardage number.

- Fits Eagle Model 750
- Highly visible distance information
- Recessed numbers engraved into cap
- Black cap with yellow numbers standard, opt cap colors avail