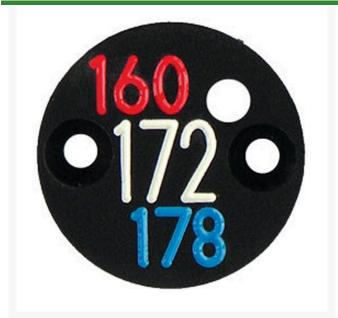

## **Sprinker Cap Yardage Marker - 3 Numbers**

RP329-3

## **Details**

Replacement yardage caps provide high visibility distance information from sprinkler head to green. Recessed numbers are engraved directly into the cap. Markers are available with one or three yardage numbers per cap. Black ABS material with yellow numbers standard. Optional cap colors available: yellow, white or lavender with black numbers. Three yardage numbers.

- Fits Eagle Model 701
- Highly visible distance information
- Recessed numbers engraved into cap
- Black cap with yellow numbers standard, opt cap colors avail