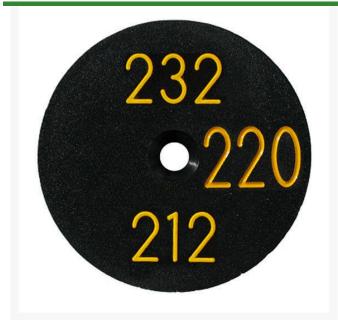

## **Sprinkler Cap Yardage Marker - 3 Numbers**

RP330-3

## **Details**

Replacement yardage caps provide high visibility distance information from sprinkler head to green. Recessed numbers are engraved directly into the cap. Markers are available with one or three yardage numbers per cap. Black ABS material with yellow numbers standard. Optional cap colors available: yellow, white or lavender with black numbers. 3 yardage numbers.

- Fits Toro model 630
- Highly visible distance information
- Recessed numbers engraved into the cap
- Black cap with yellow numbers standard, opt cap colors avail