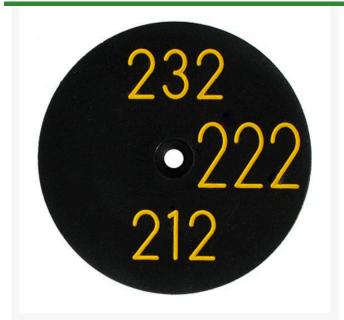

## **Sprinkler Cap Yardage Marker - 3 Numbers**

RP331-3

## **Details**

Replacement yardage caps provide high visibility distance information from sprinkler head to green. Recessed numbers are engraved directly into the cap. Markers are available with one or three yardage numbers per cap. Black ABS material with yellow numbers standard. Optional cap colors available: yellow, white or lavender with black numbers. 3 yardage numbers.

- Fits Toro model 650
- Highly visible distance information
- Recessed numbers engraved into the cap
- Black cap with yellow numbers standard, opt cap colors avail