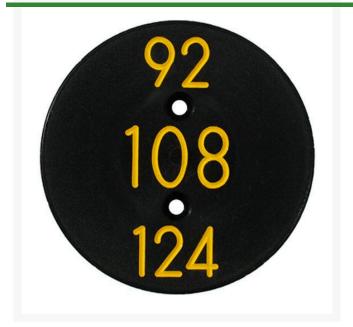

## Sprinkler Cap Yardage Marker - 3 Numbers

RP333-3

## Details

Replacement yardage caps provide high visibility distance information from sprinkler head to green. Recessed numbers are engraved directly into the cap. Markers are available with one or three yardage numbers per cap. Black ABS material with yellow numbers standard. Optional cap colors available: yellow, white or lavender with black numbers. 3 yardage numbers

- Fits Toro model 670
- Highly visible distance information
- Recessed numbers engraved into the cap
- Black cap with yellow numbers standard, opt cap colors avail