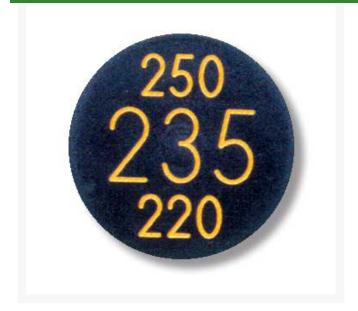

## **Sprinkler Cap Yardage Marker - 3 Numbers**

RP336-3

## **Details**

Replacement yardage caps provide high visibility distance information from sprinkler head to green. Recessed numbers are engraved directly into the cap. Markers are available with one or three yardage numbers per cap. Black ABS material with yellow numbers standard. Optional cap colors available: yellow, white or lavender with black numbers. 3 yardage numbers.

- Fits Toro model 730
- Highly visible distance information
- Recessed numbers engraved into the cap
- Black cap with yellow numbers standard, opt cap colors avail