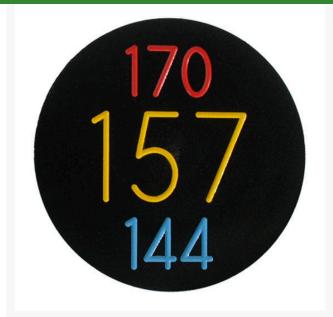

## **Sprinkler Cap Yardage Marker - 3 Numbers**

RP337-3

## **Details**

Replacement yardage caps provide high visibility distance information from sprinkler head to green. Recessed numbers are engraved directly into the cap. Markers are available with one or three yardage numbers per cap. Black ABS material with yellow numbers standard. Optional cap colors available: yellow, white or lavender with black numbers. 3 yardage numbers.

- Fits Toro model 750
- Highly visible distance information
- Recessed numbers engraved into the cap
- Black cap with yellow numbers standard, opt cap colors avail