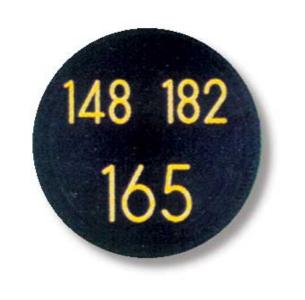

## Sprinkler Cap Yardage Marker - 3 Numbers

RP339-3

## Details

Replacement yardage caps provide high visibility distance information from sprinkler head to green. Recessed numbers are engraved directly into the cap. Markers are available with one or three yardage numbers per cap. Black ABS material with yellow numbers standard. Optional cap colors available: yellow, white or lavender with black numbers. 3 yardage numbers.

- Fits Toro model 780
- Highly visible distance information
- Recessed numbers engraved into the cap
- Black cap with yellow numbers standard, opt cap colors avail