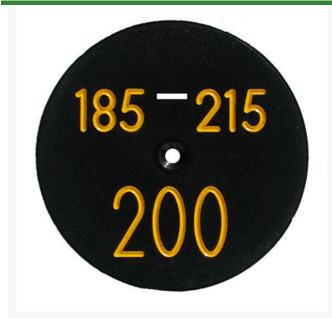

## **Details**

Replacement yardage caps provide high visibility distance information from sprinkler head to green. Recessed numbers are engraved directly into the cap. Markers are available with one or three yardage numbers per cap. Black ABS material with yellow numbers standard. Optional cap colors available: yellow, white or lavender with black numbers. 3 yardage numbers.

- Fits Toro model 880
- Highly visible distance information
- Recessed numbers engraved into the cap
- Black cap with yellow numbers standard, opt cap colors avail