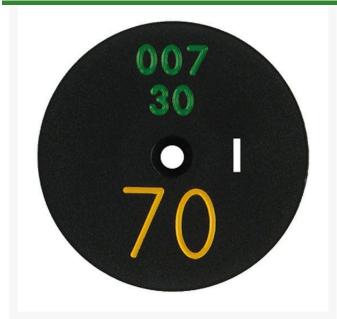

## **Sprinkler Cap Yardage Marker - 3 Numbers**

RP344-3

## **Details**

Replacement yardage caps provide high visibility distance information from sprinkler head to green. Recessed numbers are engraved directly into the cap. Markers are available with one or three yardage numbers per cap. Black ABS material with yellow numbers standard. Optional cap colors available: yellow, white or lavender with black numbers. 3 yardage numbers.

- Fits Toro model 860
- Highly visible distance information
- Recessed numbers engraved into the cap
- Black cap with yellow numbers standard, opt cap colors avail