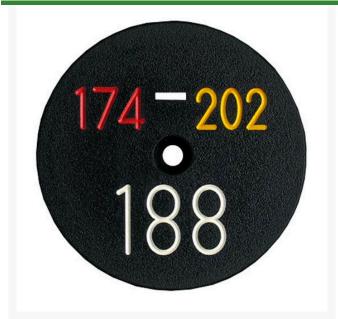

## **Details**

Replacement yardage caps provide high visibility distance information from sprinkler head to green. Recessed numbers are engraved directly into the cap. Markers are available with one or three yardage numbers per cap. Black ABS material with yellow numbers standard. Optional cap colors available: yellow, white or lavender with black numbers. 3 yardage numbers.

- Fits Toro model 850
- Highly visible distance information
- Recessed numbers engraved into the cap
- Black cap with yellow numbers standard, opt cap colors avail