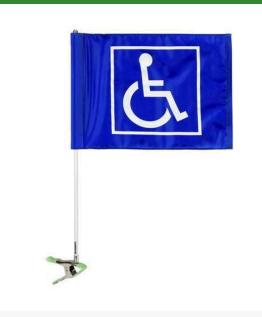

## Cart ID Flag - Handicap Blue/White RP37700

### Details

Special needs players and on-course staff are easily identified with Cart Identification Flags. These extremely visible, full-size 14" x 20" tube flag messages with silk screened messages are complete with 28" flag pole and heavy duty squeeze clamp. Secure to cart roof or frame to demand recognition and attention. Complete with flag, pole and clamp.

#### **Replacement Parts**

| RP37713 | Nut - Acorn 5/16-18        |
|---------|----------------------------|
|         | Nickel Plated              |
| RP37714 | Clamp                      |
| RP37715 | Flag - Cart ID Handicap    |
|         | - Blue/White               |
| RP37750 | Flagstick - Identification |
|         | Flag                       |