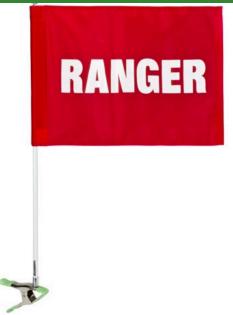

## Flag - Cart ID Ranger Red/White RP37701

## **Details**

Special needs players and on-course staff are easily identified with Cart Identification Flags. These extremely visible, full-size 14" x 20" tube flag messages with silk screened messages are complete with 28" flag pole and heavy duty squeeze clamp. Secure to cart roof or frame to demand recognition and attention. Complete with flag, pole and clamp.

## **Specifications**

Manufacturer R&R Products
Accent Color White
Flag Color Red