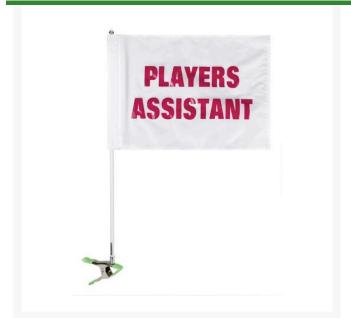

## Flag - Cart ID Players Asst - White/Red

## **Details**

Special needs players and on-course staff are easily identified with Cart Identification Flags. These extremely visible, full-size 14" x 20" tube flag messages with silk screened messages are complete with 28" flag pole and heavy duty squeeze clamp. Secure to cart roof or frame to demand recognition and attention. Complete with flag, pole and clamp.

## **Specifications**

Manufacturer R&R Products
Accent Color Red
Flag Color White