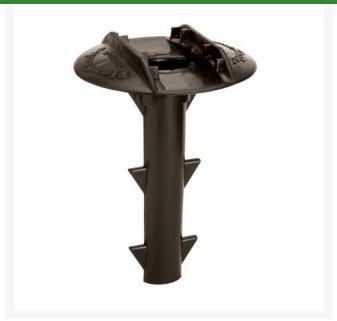

## Anchor - Flex Black RP402

## Details

It is important to use the Driving Tool to penetrate the ground before installing the flexible stakes or the anchor surface rings. This prevents damage in hard ground and makes installation fast and simple. Anchors allow stakes to be easily removed and replaced in their same location and direction and increases the life span of the stake.

- Makes installation of Flexstakes quick and easy
- Preserves life of Flexstakes