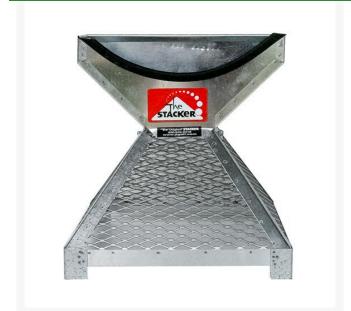

## **Pyramid Ball Stacker - 140 Balls** RP40254

## **Details**

Load and display balls in a perfect pyramid shape with no lifting or turning of a ball-filled tray. Simply pour balls into the stacker, lift off and move on. Stackers constructed of galvanized welded steel with stainless steel mesh for long life. Metal trays are galvanized steel welded fabrication for long life. ABS plastic trays are lightweight, strong and weatherproof. Trays sold separately.

**Specifications** 

Manufacturer The Stacker

**Replacement Parts** 

RP40254MT Metal Ball Tray - 140

Ball

RP40254PT Plastic Ball Tray - 140

Ball

**GERT KAUFMANN Golf Course Management** 