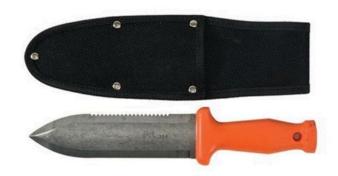

## **Kenyon Landscaper Digging/Weeding Knife**

RP41042

Perfect tool for weeding, cutting plants, planting bulbs or sawing right through roots and briars or cut open plastic bags or covering. Features a tough sharp 6.5 in. serrated cutting blade with tapered slicing edge. Comfortable polymer handle with thumb rest. Hook ready handle. Protective sheath included.

- Weeds, Prunes, Saws Roots and Plants Bulbs
- 6.5 in. Blade with Tapered Slicing Edge
- Serrated Blade
- Polymer Handle with Thumb Rest
- Hook Ready Handle
- Includes Protective Sheath