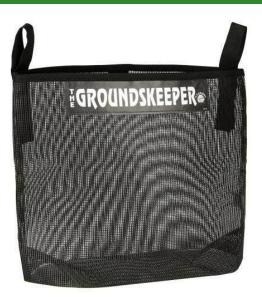

## Mower Groundskeeper Bag

RP5018

## Details

The Groundskeeper Bag attaches to the handlebars of mid-sized walk-behind mowers or below the seat on most Zero Turn riding mowers to store tools, supplies or landscape debris. The 16" bag width with pleated bottom provides plenty of storage space without interfering with the operator. Wraparound loop fasteners secure the straps to the machine. Closure fasteners keep bag shut. Durable weather-resistant mesh material. 16" W x 14" L. Black.

- Convenient storage for hand tools, supplies and more
- Pleated bottom
- Durable, weather-resistant mesh
- 16" W x 14"L
- Black